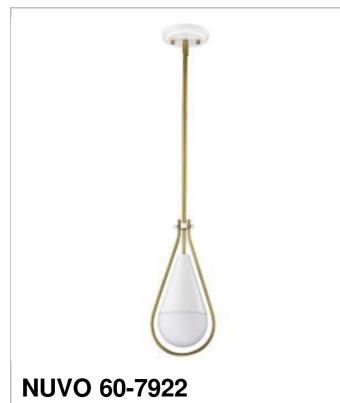

## SATCO' NUVO

Project Name

Location

Prepared By

ADMIRAL 1 LIGHT 6 PENDANT

Notes

General Status Active Collection Admiral Finish Matte White Style Contemporary Number of Lamps 1 Height (in.) 14.00 Width (in.) 6.50 Indoor or Outdoor Fixture Indoor Specifications Base Medium Bulb Type Incandescent

60W

No

| Glass Description                      | White Opal     |
|----------------------------------------|----------------|
| Weight (lb.)                           | 3.19           |
| Sloped Ceiling                         | Yes            |
| Fixture Shape                          | Teardrop       |
| Fixture Type                           | Pendant        |
| Fixture Material                       | Steel          |
| Dimensions                             |                |
| Back Plate or Canopy Height (in.)      | 3.00           |
| Back Plate or Canopy Diameter<br>(in.) | 5.50           |
| Stem Length                            | 36 in.         |
| Compliance                             |                |
| Safety Listing                         | cULus - Listed |
| Location Rating                        | Damp           |
| Energy Stor                            |                |
| Energy Star                            | No             |
| DLC Approved                           | No             |
|                                        |                |
| DLC Approved                           | No             |
| DLC Approved<br>California Prop 65     | No             |